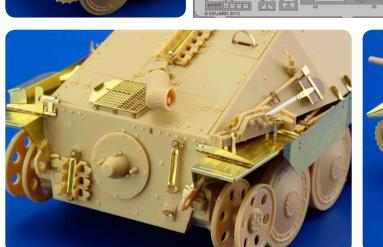

# PHOTO-ETCHED SETS

36236 DB G-4 (1939) 1/35 ICM (2 parts) DETAILS

36250 DB G-4 staff car tire chains 1/35 ICM (2 parts)

NO PREVIEW

36251 Jagdpanzer 38(t) Hetzer 1/35 Academy (2 parts)

48760 Bf 109E tools and boxes 1/48 (1 part)