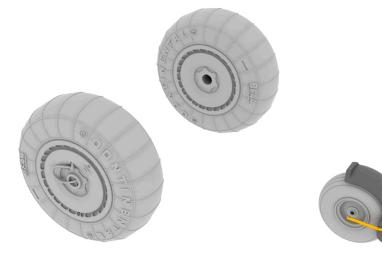

672014 Ju 88 wheels late 1/72 Revell

The widely used late type of the Ju 88 wheels. The set consists of L & R main landing gear tires with discs, the tail wheel with its fender. Painting mask and PE details included.