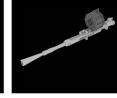

### 648096 MG FF gun 1/48

A detailed set of wide used German 20 mm calibre cannon consist of 2 pcs of the gun and 2 pcs of ammo magazine.