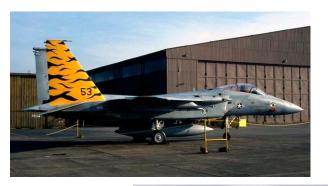

Another kit covers the F-15C in 1/48th scale, released under the title FIGHTING EAGLE. The kit contains original plastic from Academy, a Brassin seat, exhausts and wheels, photoetched brass, naturally, masks, and Cartograf decals covering four aircraft. As has become the standard practice over the last while, there will be 1500 pieces available As usual, please be aware that these kits go very quickly, and the probability of a subsequent run is very low. Another new release is the Spitfire Mk.IXc Dual Combo kit in 1/144th scale, which is our SU-PER44 line. This is a very small precursor to our 1/48th scale Spitfire which follow the month after, in April.

PLASTIC KITS

BACK

Limited edition of the F-15A/C in the 1/48 scale is based on Academy plastic parts. The increasing value of that kit is made by the Eduard additional detailing sets. The Eduard Brassin accessories covers the pilot's seat, engines exhausts and wheels. Other details are included in the photo-etched color set.

The decal sheet, designed by Eduard and printed by Cartograf features four colorful and attractive markings for USAF F--15s Only 1500 boxes available.