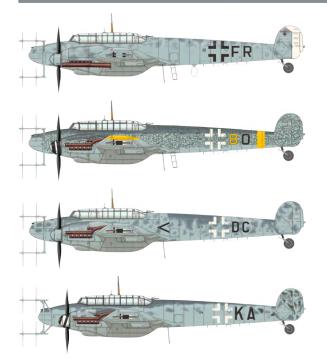

# Bf 110G-4

# ProfiPACK

eduard

1/72 scale

The Bf 110G-4 (night fighter version) in 1/72 by Eduard is a brand new kit with new mold sprues. Wide range of used radar antennae and nose guns variants. Decal sheet covers 4 attractive markings and stencils. Kit consists of 8 plastic frames, which components will satisfy by fine details and perfect fitting of every plastic parts. The ProfiPACK edition also means that the painting mask and photo-etched accessories are included. A photo-etched template tool for accurate application of radar antennae included.

# **BASIC INFO:**

| NAME: Bf 110G-4  |
|------------------|
| CAT. NO.: 7086   |
| SCALE: 1/72      |
| RANGE: ProfiPACK |
| TOOLS: Eduard    |

# **CONTENTS:**

| SPRUES: 7         |  |
|-------------------|--|
| COLOUR PE-SETS: 2 |  |
| EXPRESS MASK: 1   |  |
| MARKING: 4        |  |
| DECALS: Eduard    |  |
| RESIN: NO         |  |

| B><br>70 | 80B<br>41111 - 1 |       | П |     |
|----------|------------------|-------|---|-----|
|          | • •              | 0     |   | 41  |
| -        | -                |       | 8 | (þ= |
| _ < 1 2  |                  | II 🖬  | 9 | 内   |
| _ < 1 2  | 2 🕹              | æ     | æ | •   |
|          | θ                | θ     | 1 | e   |
|          | •                | ) 🔘   |   | ٦J  |
| Ē        |                  | .J.(Þ | щ |     |
| K>       |                  |       |   |     |