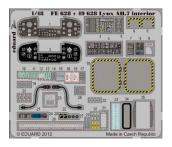

DETAILS

49629 Lynx AH.7 seatbelts 1/48 Airfix (2 parts)

DETAILS

49060 Seatbelts USAAF FABRIC 1/48 Eduard (1 part)

49630 Bf 109F-4 S.A. 1/48 Zvezda (1 part)

49633 T-28D S.A.

DETAILS

49628 Lynx AH.7 interior S.A. 1/48 Airfix (1 part)