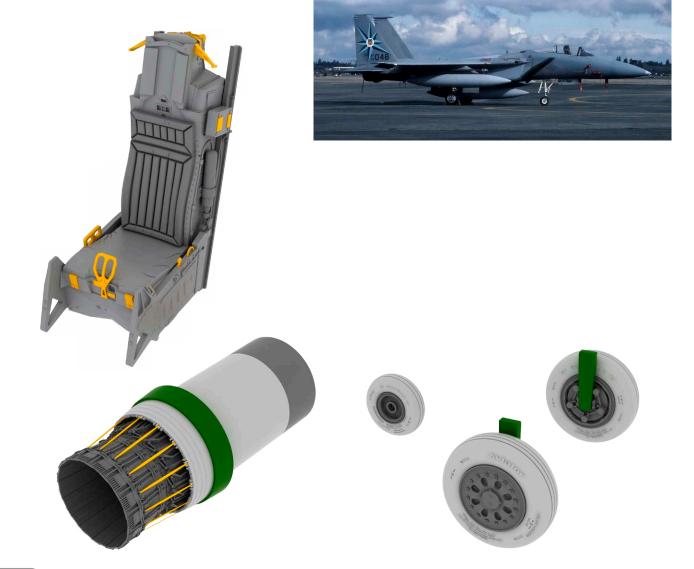

PLASTIC KITS

BACK

Limited edition of the F-15A/C in the 1/48 scale is based on Academy plastic parts. The increasing value of that kit is made by the Eduard additional detailing sets. The Eduard Brassin accessories covers the pilot's seat, engines exhausts and wheels. Other details are included in the photo-etched color set.

# **CONTENTS:**

| SPRUES: 8                                   |
|---------------------------------------------|
| COLOUR PE-SETS: 2                           |
| EXPRESS MASK: 2                             |
| MARKINGS: 4                                 |
| DECALS: Academy                             |
| BRASSIN: seat, exhaust nozzle<br>and wheels |