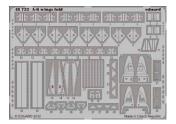

#### 36196 fauna - birds colour

36197 fauna - water animals/fish - colour

36198 fauna - small animals - colour

48732 A-6 wing fold

49009 Remove Before Flight

09 Remove Before Flight 1/48 eduar 1111012222222232333334444 48730 A-6 electronic equipment