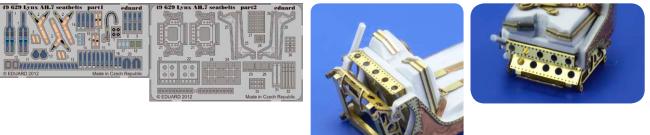

DETAILS

49629 Lynx AH.7 seatbelts 1/48 Airfix (2 parts)

DETAILS

49060 Seatbelts USAAF FABRIC 1/48 Eduard (1 part)

49630 Bf 109F-4 S.A. 1/48 Zvezda (1 part)

49633 T-28D S.A.

DETAILS

49628 Lynx AH.7 interior S.A. 1/48 Airfix (1 part)

49629 Lynx AH.7 seatbelts 1/48 Airfix

19 6:20

49060 Seatbelts USAAF FABRIC 1/48 Eduard

NO PREVIEW

49630 Bf 109F-4 S.A. 1/48 Zvezda Bf 109F-4

- 49633 T-28D S.A. 1/48 Roden

53076 Z-39 destroyer 1/350 Dragon

72552 Sunderland Mk.I surface panels 1/72 Italeri