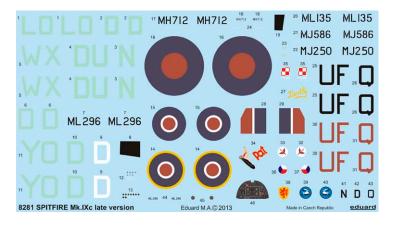

The current addition to the SUPER 44 line brings a brand new kit of the famous Spitfire Mk.IXc in the 1/144 scale and Dual Combo boxing (two complete kits).

# User friendly decals in high quality are designed and printed by Eduard.

# **BASIC INFO:**

| NAME: Spitfire Mk.IXc |
|-----------------------|
| CAT. NO.: 4429        |
| SCALE: 1/144          |
| RANGE: SUPER44        |
| TOOLS: Eduard         |

# **CONTENTS:**

| SPRUES: 3          |
|--------------------|
| COLOUR PE-SETS: NO |
| EXPRESS MASK: NO   |

#### MARKINGS: 6

DECALS: designed by Eduard printed by Eduard

# **Spitfire Mk.IXc**

# SUPER44

eduard

1/144 scale Dual Combo

PLASTIC KITS

36236 DB G-4 (1939) 1/35 ICM

5 XCA

48760 Bf 109E tools and boxes 1/48 -

49628 Lynx AH.7 interior S.A. 1/48 Airfix