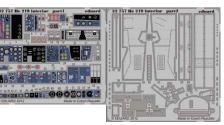

-------|---------------|--------------------|
|                              |                        |         |                                       |               | 8                  |
|                              |                        |         |                                       |               | 0                  |
|                              |                        | 0 0 0 0 |                                       |               | 0                  |
|                              |                        |         |                                       |               | 0 0                |
| 0 EDUARD 2012                | Made in Conch Republic |         | 0 0 0 0 0 0 0 0 0 0 0 0 0 0 0 0 0 0 0 | Made in Czech | 0<br>0<br>Republic |

32757 He 219 interior S.A.



#### 32325 He 219 undercarriage



# JX145 He 219

#### 32755 He 219 seatbelts



# BIG3578 FAUNA I. 1/35

#### 36196 fauna - birds colour





36197 fauna - water animals/fish - colour



36198 fauna - small animals - colour





48732 A-6 wing fold



49009 Remove Before Flight

09 Remove Before Flight 1/48 eduar 1111012222222232333334444 48730 A-6 electronic equipment



49597 A-6E TRAM interior S.A.

48733 A-6E TRAM exterior







49601 T-28 S.A.



48740 T-28 surface panels S.A.



49009 Remove Before Flight







BACK

48731 A-6 undercarriage

3





#### Each of two included missiles consists of:

- the rocket main body
- front wings
- central wings
- nose cover
- L + R rack
- color photo-etched details
- decals with stencils

# 648095 GBU-24 bomb 1/48



Set contains 2 pcs of t