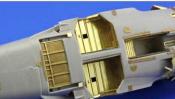

# 672015 Bf 110G-4 cockpit 1/72 Eduard

Large set contains highly detailed cockpit interior for Eduard Bf 110G-4 in 1/72 scale. It is composed of the entire cockpit parts such as floor (with visible MG 151 guns), seats, side-walls, pilot's compartment, radio equipment, rear gunner's equipment including the correct MG 81Z machine guns, etc. As special advantage of this set you will find a pair of the MG FF Schrage Musik guns and interior radar equipment. PE details included.