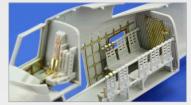

# 672015 Bf 110G-4 cockpit 1/72 Eduard

Large set contains highly detailed cockpit interior for Eduard Bf 110G-4 in 1/72 scale. It is composed of the entire cockpit parts such as floor (with visible MG 151 guns), seats, side-walls, pilot's compartment, radio equipment, rear gunner's equipment including the correct MG 81Z machine guns, etc. As special advantage of this set you will find a pair of the MG FF Schrage Musik guns and interior radar equipment. PE details included.