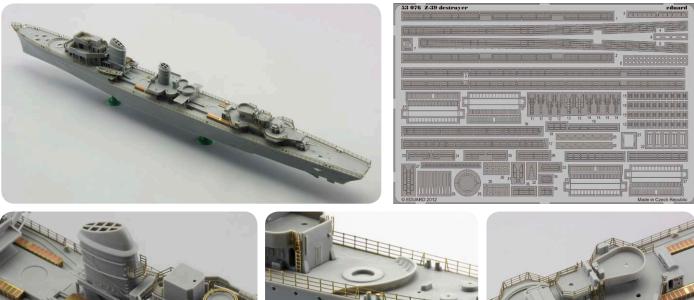

DETAILS

53076 Z-39 destroyer 1/350 Dragon (1 part) DETAILS

72557 Sea King AEW.2 exterior 1/72 Cyber Hobby (2 parts)

1/72 Cyber Hobby (1 part)

72560 Wessex HU.5 exterior 1/72 Italeri (1 part) (1 part)

NO PREVIEW

49629 Lynx AH.7 seatbelts 1/48 Airfix

19 6:20

49060 Seatbelts USAAF FABRIC 1/48 Eduard

NO PREVIEW

49630 Bf 109F-4 S.A. 1/48 Zvezda Bf 109F-4

- 49633 T-28D S.A. 1/48 Roden

53076 Z-39 destroyer 1/350 Dragon

72552 Sunderland Mk.I surface panels 1/72 Italeri