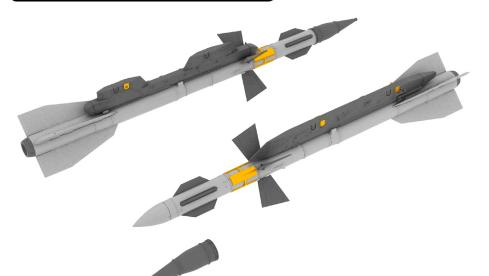

#### Each of two included missiles consists of:

- the rocket main body
- front wings
- central wings
- nose cover
- L + R rack
- color photo-etched details
- decals with stencils

# 648095 GBU-24 bomb 1/48

Set contains 2 pcs of the laser guided bombs GBU-24 Paveway in the 1/48 scale. Set contains as well detailed bomb control wings and clear cover of the optical unit (made of the clear resin). The GBU-24 bombs can be placed into bomb bays or as the underwing weapon by airplane like F-15, F-16, F/A-18, Eurofighter, Mirage 2000, F-14 (while US Navy service), F-111, F-117 and other.