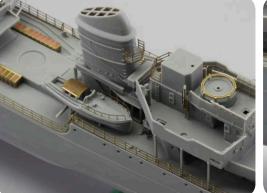

DETAILS

53076 Z-39 destroyer 1/350 Dragon (1 part) DETAILS

72557 Sea King AEW.2 exterior 1/72 Cyber Hobby (2 parts)

1/72 Cyber Hobby (1 part)

72560 Wessex HU.5 exterior 1/72 Italeri (1 part) (1 part)

NO PREVIEW

49629 Lynx AH.7 seatbelts 1/48 Airfix

19 6:20

49060 Seatbelts USAAF FABRIC 1/48 Eduard

NO PREVIEW

49630 Bf 109F-4 S.A. 1/48 Zvezda Bf 109F-4

- 49633 T-28D S.A. 1/48 Roden

53076 Z-39 destroyer 1/350 Dragon

72552 Sunderland Mk.I surface panels 1/72 Italeri