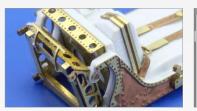

# 672015 Bf 110G-4 cockpit 1/72 Eduard

Large set contains highly detailed cockpit interior for Eduard Bf 110G-4 in 1/72 scale. It is composed of the entire cockpit parts such as floor (with visible MG 151 guns), seats, side-walls, pilot's compartment, radio equipment, rear gunner's equipment including the correct MG 81Z machine guns, etc. As special advantage of this set you will find a pair of the MG FF Schrage Musik guns and interior radar equipment. PE details included.