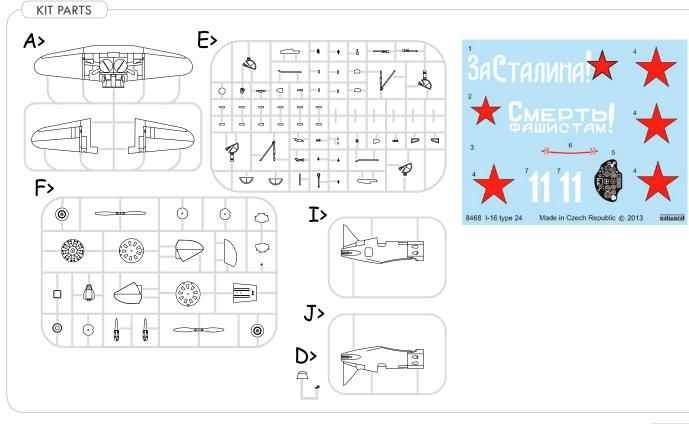

# I-16 Type 24

# WEEKEND edition

The Weekend edition brings you the cheap variant of Eduard kit I-16 Type 24 in 1/48 scale. High quality decals are designed and printed by Eduard. This kit, in very fair price, does not contains photo-etched accessories, nor the painting mask.

# **BASIC INFO:**

| NAME: I-16 Type 24       |
|--------------------------|
| CAT. NO.: 8468           |
| SCALE: 1/48              |
| RANGE: Weekend REEDITION |
| TOOLS: Eduard            |
|                          |

# CONTENTS:

| SPRUES: 5                                       |
|-------------------------------------------------|
| COLOUR PE-SETS: NO                              |
| EXPRESS MASK: NO                                |
| MARKING: 1                                      |
| DECALS: designed by Eduard<br>printed by Eduard |