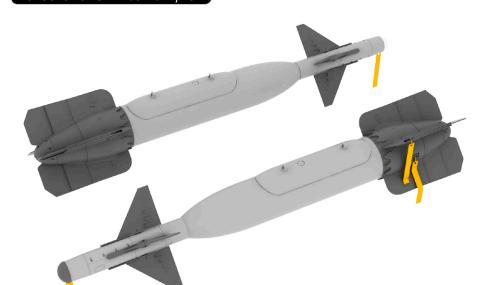

# 648095 GBU-24 bomb 1/48

Set contains 2 pcs of the laser guided bombs GBU-24 Paveway in the 1/48 scale. Set contains as well detailed bomb control wings and clear cover of the optical unit (made of the clear resin). The GBU-24 bombs can be placed into bomb bays or as the underwing weapon by airplane like F-15, F-16, F/A-18, Eurofighter, Mirage 2000, F-14 (while US Navy service), F-111, F-117 and other.