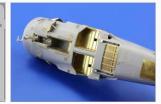

# 672015 Bf 110G-4 cockpit 1/72 Eduard

Large set contains highly detailed cockpit interior for Eduard Bf 110G-4 in 1/72 scale. It is composed of the entire cockpit parts such as floor (with visible MG 151 guns), seats, side-walls, pilot's compartment, radio equipment, rear gunner's equipment including the correct MG 81Z machine guns, etc. As special advantage of this set you will find a pair of the MG FF Schrage Musik guns and interior radar equipment. PE details included.