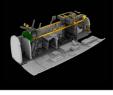

# 672015 Bf 110G-4 cockpit 1/72 Eduard

Large set contains highly detailed cockpit interior for Eduard Bf 110G-4 in 1/72 scale. It is composed of the entire cockpit parts such as floor (with visible MG 151 guns), seats, side-walls, pilot's compartment, radio equipment, rear gunner's equipment including the correct MG 81Z machine guns, etc. As special advantage of this set you will find a pair of the MG FF Schrage Musik guns and interior radar equipment. PE details included.