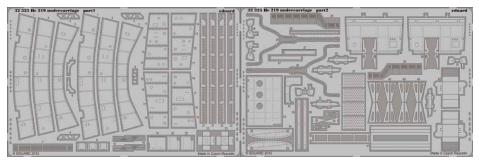

---------|
|                              |                        |         |                                       |               | 8                  |
|                              |                        |         |                                       |               | 0                  |
|                              |                        | 0 0 0 0 |                                       |               | 0                  |
|                              |                        |         |                                       |               | 0 0                |
| 0 EDUARD 2012                | Made in Conch Republic |         | 0 0 0 0 0 0 0 0 0 0 0 0 0 0 0 0 0 0 0 | Made in Czech | 0<br>0<br>Republic |

32757 He 219 interior S.A.



#### 32325 He 219 undercarriage



# JX145 He 219

#### 32755 He 219 seatbelts



# BIG3578 FAUNA I. 1/35

#### 36196 fauna - birds colour





36197 fauna - water animals/fish - colour



36198 fauna - small animals - colour





48732 A-6 wing fold



49009 Remove Before Flight

09 Remove Before Flight 1/48 eduar 1111012222222232333334444 48730 A-6 electronic equipment



49597 A-6E TRAM interior S.A.

48733 A-6E TRAM exterior







49601 T-28 S.A.



48740 T-28 surface panels S.A.



49009 Remove Before Flight







BACK

48731 A-6 undercarriage

3





#### Each of two included missiles consists of:

- the rocket main body
- front wings
- central wings
- nose cover
- L + R rack
- color photo-etched details
- decals with stencils

# 648095 GBU-24 bomb 1/48



Set contains 2 pcs of the laser guided bombs GBU-24 Pavewa