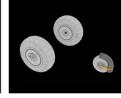

672014 Ju 88 wheels late 1/72 Revell

The widely used late type of the Ju 88 wheels. The set consists of L & R main landing gear tires with discs, the tail wheel with its fender. Painting mask and PE details included.