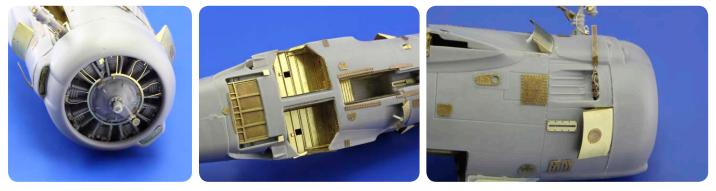

DETAILS

49629 Lynx AH.7 seatbelts 1/48 Airfix (2 parts)

DETAILS

49060 Seatbelts USAAF FABRIC 1/48 Eduard (1 part)

49630 Bf 109F-4 S.A. 1/48 Zvezda (1 part)

49633 T-28D S.A.

DETAILS

49628 Lynx AH.7 interior S.A. 1/48 Airfix (1 part)

## PHOTO-ETCHED SETS

73458 Wessex HU.5 interior S.A 1/72 Italeri (1 part)

DETAILS

FE 633 T-28D S.A. 1/48 Roden (1 part)

DETAILS

1/72 SS 458 + 73 458 Wessex HU.5 interio

73465 Sea King HC-4 S.A. 1/72 Cyber Hobby (2 parts)