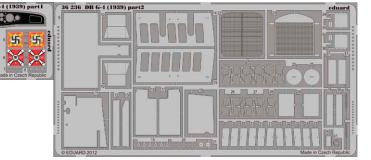

# PHOTO-ETCHED SETS

36236 DB G-4 (1939) 1/35 ICM (2 parts) DETAILS

36250 DB G-4 staff car tire chains 1/35 ICM (2 parts)

NO PREVIEW

36251 Jagdpanzer 38(t) Hetzer 1/35 Academy (2 parts)

48760 Bf 109E tools and boxes 1/48 (1 part)

# Bf 110G-4

# ProfiPACK

eduard

1/72 scale

The Bf 110G-4 (night fighter version) in 1/72 by Eduard is a brand new kit with new mold sprues. Wide range of used radar antennae and nose guns variants. Decal sheet covers 4 attractive markings and stencils. Kit consists of 8 plastic frames, which components will satisfy by fine details and perfect fitting of every plastic parts. The ProfiPACK edition also means that the painting mask and photo-etched accessories are included. A photo-etched template tool for accurate application of radar antennae included.

# **BASIC INFO:**

| NAME: Bf 110G-4  |
|------------------|
| CAT. NO.: 7086   |
| SCALE: 1/72      |
| RANGE: ProfiPACK |
| TOOLS: Eduard    |

# **CONTENTS:**

| SPRUES: 7         |  |
|-------------------|--|
| COLOUR PE-SETS: 2 |  |
| EXPRESS MASK: 1   |  |
| MARKING: 4        |  |
| DECALS: Eduard    |  |
| RESIN: NO         |  |

| B><br>70 | 80B<br>41111 - 1 |       | П |     |
|----------|------------------|-------|---|-----|
|          | • •              | 0     |   | 41  |
| -        | -                |       | 8 | (þ= |
| _ < 1 2  |                  | II 🖬  | 9 | 内   |
| _ < 1 2  | 2 🕹              | æ     | æ | •   |
|          | θ                | θ     | 1 | e   |
|          | •                | ) 🔘   |   | ٦J  |
| Ē        |                  | .J.(Þ | щ |     |
| K>       |                  |       |   |     |