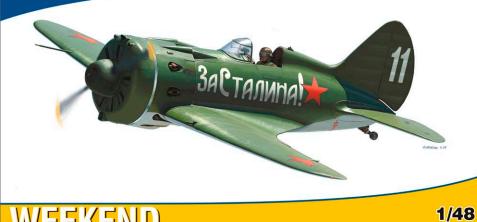

The last new item among kits is the I-16 Type 24 in 1/48th. It is in a Weekend boxing. It is a re-release, and the kit has no significant changes incorporated over the original release.

As has been our goal over the last while, we are releasing new detail sets in quick succession for our own kits. March sees the cockpit for our 1/72nd Bf 110G-4 in the Brassin line,

# WEEKEND edition

The Weekend edition brings you the cheap variant of Eduard kit I-16 Type 24 in 1/48 scale. High quality decals are designed and printed by Eduard. This kit, in very fair price, does not contains photo-etched accessories, nor the painting mask.

# **BASIC INFO:**

| NAME: I-16 Type 24       |
|--------------------------|
| CAT. NO.: 8468           |
| SCALE: 1/48              |
| RANGE: Weekend REEDITION |
| TOOLS: Eduard            |
|                          |

# CONTENTS:

| SPRUES: 5                                       |
|-------------------------------------------------|
| COLOUR PE-SETS: NO                              |
| EXPRESS MASK: NO                                |
| MARKING: 1                                      |
| DECALS: designed by Eduard<br>printed by Eduard |