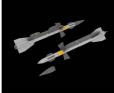

#### Each of two included missiles consists of:

- the rocket main body
- front wings
- central wings
- nose cover
- L + R rack
- color photo-etched details
- decals with stencils

# 648095 GBU-24 bomb 1/48

Set contains 2 pcs of the laser guided bombs GBU-24 Paveway in the 1/48 scale. Set contains as well detailed bomb control wings and clear cover of the optical unit (made of the clear resin). The GBU-24 bombs can be placed into bomb bays or as the underwing weapon by airplane like F-15, F-16, F/A-18, Eurofighter, Mirage 2000, F-14 (while US Navy service), F-111, F-117 and other.