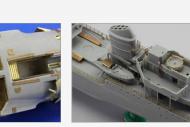

# 648095 GBU-24 bomb 1/48

Set contains 2 pcs of the laser guided bombs GBU-24 Paveway in the 1/48 scale. Set contains as well detailed bomb control wings and clear cover of the optical unit (made of the clear resin). The GBU-24 bombs can be placed into bomb bays or as the underwing weapon by airplane like F-15, F-16, F/A-18, Eurofighter, Mirage 2000, F-14 (while US Navy service), F-111, F-117 and other.