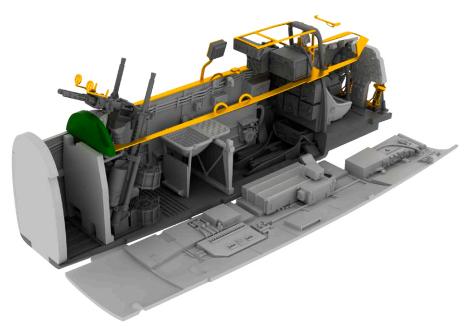

# 672015 Bf 110G-4 cockpit 1/72 Eduard

Large set contains highly detailed cockpit interior for Eduard Bf 110G-4 in 1/72 scale. It is composed of the entire cockpit parts such as floor (with visible MG 151 guns), seats, side-walls, pilot's compartment, radio equipment, rear gunner's equipment including the correct MG 81Z machine guns, etc. As special advantage of this set you will find a pair of the MG FF Schrage Musik guns and interior radar equipment. PE details included.