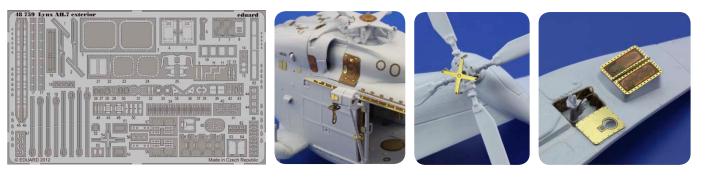

DETAILS

49629 Lynx AH.7 seatbelts 1/48 Airfix (2 parts)

DETAILS

49060 Seatbelts USAAF FABRIC 1/48 Eduard (1 part)

49630 Bf 109F-4 S.A. 1/48 Zvezda (1 part)

49633 T-28D S.A.

DETAILS

49628 Lynx AH.7 interior S.A. 1/48 Airfix (1 part)