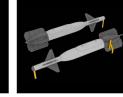

#### Each of two included missiles consists of:

- the rocket main body
- front wings
- central wings
- nose cover
- L + R rack
- color photo-etched details
- decals with stencils