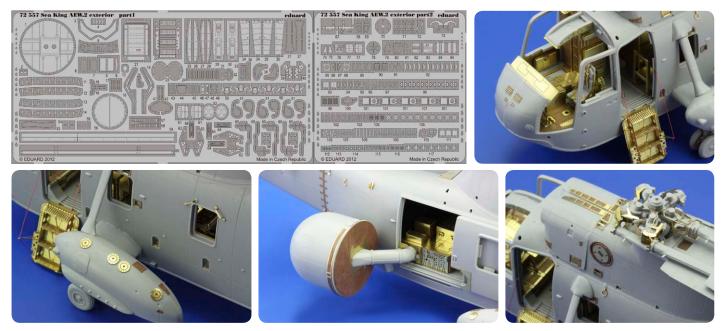

DETAILS

53076 Z-39 destroyer 1/350 Dragon (1 part) DETAILS

72557 Sea King AEW.2 exterior 1/72 Cyber Hobby (2 parts)

1/72 Cyber Hobby (1 part)

72560 Wessex HU.5 exterior 1/72 Italeri (1 part) (1 part)

NO PREVIEW