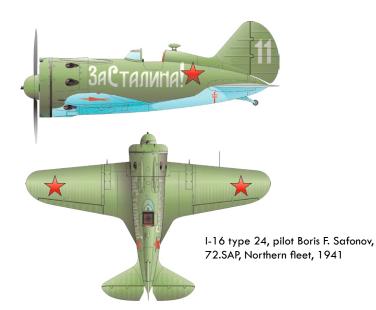

# I-16 Type 24

# WEEKEND edition

The Weekend edition brings you the cheap variant of Eduard kit I-16 Type 24 in 1/48 scale. High quality decals are designed and printed by Eduard. This kit, in very fair price, does not contains photo-etched accessories, nor the painting mask.

# **BASIC INFO:**

| NAME: I-16 Type 24       |
|--------------------------|
| CAT. NO.: 8468           |
| SCALE: 1/48              |
| RANGE: Weekend REEDITION |
| TOOLS: Eduard            |
|                          |

# CONTENTS:

| SPRUES: 5                                       |
|-------------------------------------------------|
| COLOUR PE-SETS: NO                              |
| EXPRESS MASK: NO                                |
| MARKING: 1                                      |
| DECALS: designed by Eduard<br>printed by Eduard |